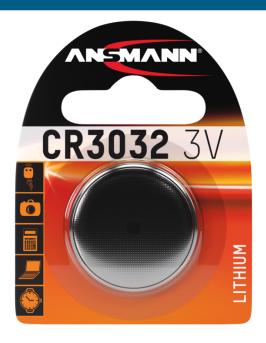

## ANSMANN Lithium Coin cell CR3032

- New range with improved quality, primarily in high-current applications
- Smaller blister card to save space on the blister pack display
- "ANSMANN" logo on the coin cell
- Very high energy density and low self-discharge
- Extremely high capacity of 550 mAh
- Temperature range from -20 60 °C
- Minimum shelf life: 10 years
- Special battery, ideally suited for clocks, pocket calculators, key-less access systems / radio keys (such as car keys), personal organisers, electronic toys, body-care devices, garage door openers, digital thermometers, blood pressure measurement devices and many other electronic devices

## **INFORMATION**

Product name
Part No.
EAN-Code
Customs tariff number
Product content

Lithium Coin cell CR3032 1516-0013 4013674025596 85065030900 1 Coin cell CR3032  $\begin{array}{lll} \textbf{Product} & 30 \times 30 \times 3,2 \text{ mm / 6 g} \\ \textbf{Packing + Product} & 56 \times 6 \times 71,5 \text{ mm / 8 g} \\ \textbf{Packing Unit} & 10 (65 \times 72 \times 61 \text{ mm}) \end{array}$ 