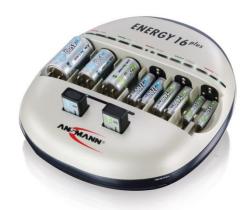

## **Product Features:**

Battery charging and maintenance unit for 1 - 12 AAA or AA cells, 1 - 6 C or D cells and 1 - 2 9V Blocks. This charger is suitable for NiCd and NiMH rechargeable batteries. The unit also has 2 USB charging sockets.

The charging currents are: 1000mA for AA, C and D cells, 400mA for AAA cells, 60mA for 9V Blocks and 1000mA for the USB charging sockets.

There is a capacity test of the inserted cells for approximately 10 seconds, an automatic diagnosis of the inserted cells with an automatic start of the refreshing process and/or pre-charging process, if required, tired cells will be activated.

The Energy 16 plus has microprocessor controlled charging, multiple over charging protection, battery full detection, individual supervision of each cell position, faulty cell detection, alkaline battery detection and automatic switch to trickle charge. The charger is powered by a switch mode power supply which means it can be used worldwide (100-240V wide range input).