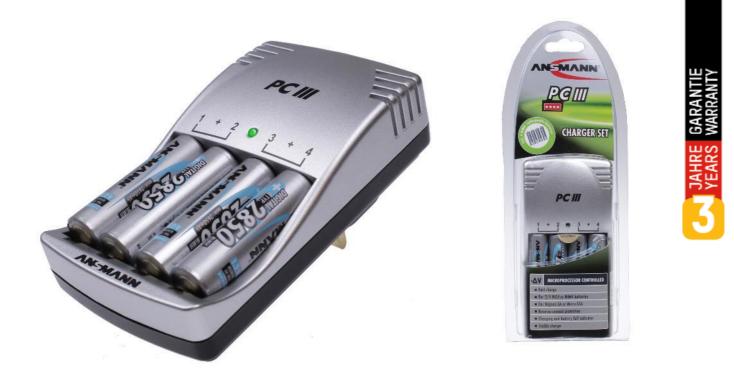

## **ANSMANN PC III**

The ANSMANN PC range of battery chargers offer intelligent microprocessor controlled charging in a compact design.

They offer outstanding value and the PC III comes with or without batteries (you decide which type and capacity you

## need). This range is suitable for charging NiMH or NiCd batteries.

## FEATURES:

- Intelligent, microprocessor controlled with automatic sensing for charge end (-DV)
- Faulty battery detection, overcharge protection, safety timer and trickle charge
- PCIII comes with a variety of battery capacities, from AAA 550mAh to AA 2850mAh (AA2850mAh shown here)
- PC III has a coloured LED to show when the batteries are charging/charged or faulty
- Charges 2-4 AAA or AA rechargeable batteries
- Plugtop design for compact charging

## INFORMATION

- Part No.: 5007093-UK
- EAN code: 4013674028641
- Input voltage: 100-240V AC 50-60Hz
- Charges 2-4 AAA or AA
- Charging current: AA and AAA: 500mA
- Batteries included: 4 x AA 2850mAh