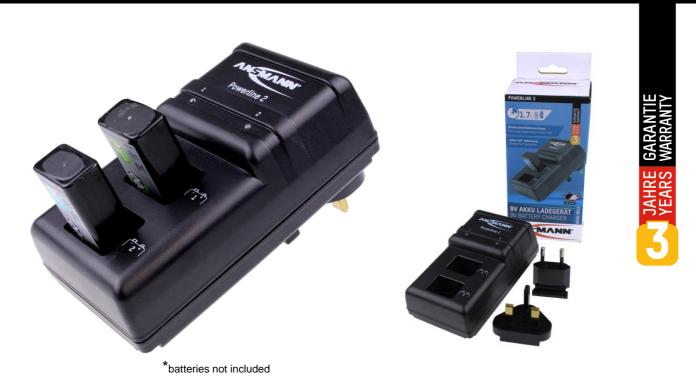

## **ANSMANN Powerline 2**

The ANSMANN Powerline 2 is an intelligent charger for 1-2 NiMH 9V Block PP3 size batteries with 8.4V nominal voltage. It features:

- 100V-240V AC mains input for worldwide use
- Included plugs for UK and EU
- Individual supervision of each battery
- Easy to see LED indicator for each position
- -DV full charge detection
- Faulty cell detection
- Safety timer cut-off
- Automatic switch to pulsed trickle charge once batteries are charged
- Battery status of each charging slot is displayed by an LED

## **INFORMATION**

Product name: POWERLINE 2
Article number: 1001-0063-UK
EAN code: 4013674125463
Accessories incl.: UK/EU plugs

Delivery: W50/2017 Customs tariff number: 85044055 Material group: 01

www.ansmann.de