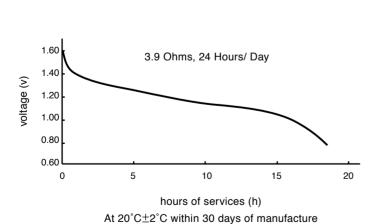

### **Typical Service Life:**

| Discharge  | Discharge   | End Point | Service |
|------------|-------------|-----------|---------|
| Resistance | Condition   | Voltage   | Life    |
| 3.9 Ohms   | 24 Hrs/ Day | 0.9V      | 18 Hrs  |