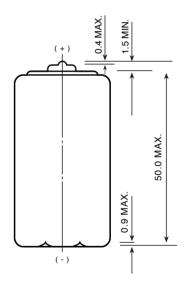

## **DATA SHEET**

26.2 MAX.

| NO MERCURY ADDED   |                                                                                                                              |  |  |  |
|--------------------|------------------------------------------------------------------------------------------------------------------------------|--|--|--|
| Description        | : Mercury & Cadmium Free Alkaline                                                                                            |  |  |  |
|                    | Manganese Battery, C Size                                                                                                    |  |  |  |
| Chemical System    | : Alkaline Manganese                                                                                                         |  |  |  |
| Nominal Voltage    | : 1.5 Volts                                                                                                                  |  |  |  |
| Nominal Dimensions | : ø26.2 mm x 50.0 mm                                                                                                         |  |  |  |
| Terminals          | : Protruded positive (+) and flat negative (-) contacts                                                                      |  |  |  |
| Jacket             | : Foil jacket                                                                                                                |  |  |  |
| Applications       | : All electronic devices, e.g. transistor radios, cassette recorders, toys, alarm clocks, lighting & torches, portable fans. |  |  |  |
| Shelf Life         | : 10 years at 20°C in a well ventilated area                                                                                 |  |  |  |
| Average Weight     | : 60g                                                                                                                        |  |  |  |

Unit: mm

The information (subject to change without prior notice) contained in this document is for reference only and should not be used as a basis for product guarantee or warranty. For applications other than those described here, please consult your nearest GP Sales and Marketing Office or Distributors.