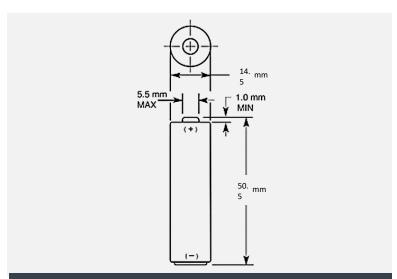

## ALKALINE-MANGANESE DIOXIDE BATTERY

Size: AA (LR6) PC1500

Dimensions shown are IEC standards

### PHYSICAL CHARACTERISTICS

Typical weight 24.7 g (0.9 oz)

Typical volume
 8.4 cm³ (0.5 in³)

Terminals