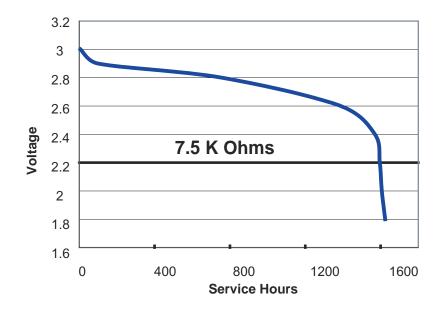

## Typical Discharge Characteristics at 21°C (70°F)

Berkshire Corporate Park Bethel, CT 06801 U.S.A.

Telephone: Toll-free 1-800-544-5454 Internet: www.duracell.com

<sup>\*</sup> Delivered capacity is dependent on the applied load, operating temperature and cut-off voltage. Please refer to the charts and discharge data shown for examples of the energy / service life that the battery will provide.