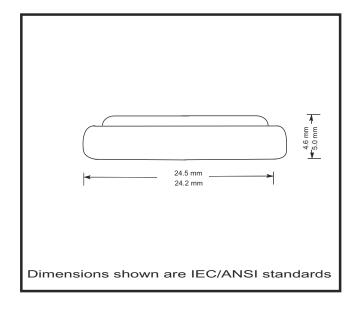

## **Lithium-Manganese Dioxide Battery**

| Nominal Voltage:             | 3 V                                           |
|------------------------------|-----------------------------------------------|
| Average Weight:              | 6.6 gm (0.23 oz.)                             |
| Volume:                      | 2.24 cm <sup>3</sup> (0.14 in. <sup>3</sup> ) |
| Terminals:                   | Flat                                          |
| Operating Temperature Range: | -20°C to 54°C<br>(-4°F to 130°F)              |
| ANSI:<br>IEC:                | 5029LC<br>CR 2450                             |

Size: CR2450