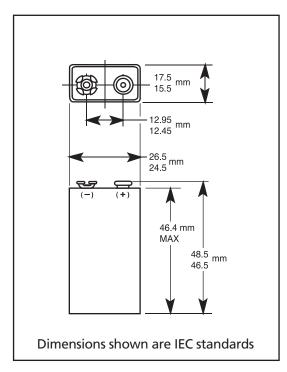

## **MX1604 Size:** 9V (6LR61)

Alkaline-Manganese Dioxide Battery

| DURACELLE ULTRA POWER       |                                             |
|-----------------------------|---------------------------------------------|
| Nominal voltage             | 9 V                                         |
| Impedance                   | 1,700 m-ohm @ 1 kHz                         |
| Typical weight              | 45 g (1.6 oz)                               |
| Typical volume              | 22.8 cm <sup>3</sup> (1.4 in <sup>3</sup> ) |
| Terminals                   | Miniature snap                              |
| Storage temperature range   | 5°C to 30°C (41°F to 86°F)                  |
| Operating temperature range | -20°C to 54°C (-4°F to 130°F)               |
| Designation                 | IEC: 6LR61                                  |